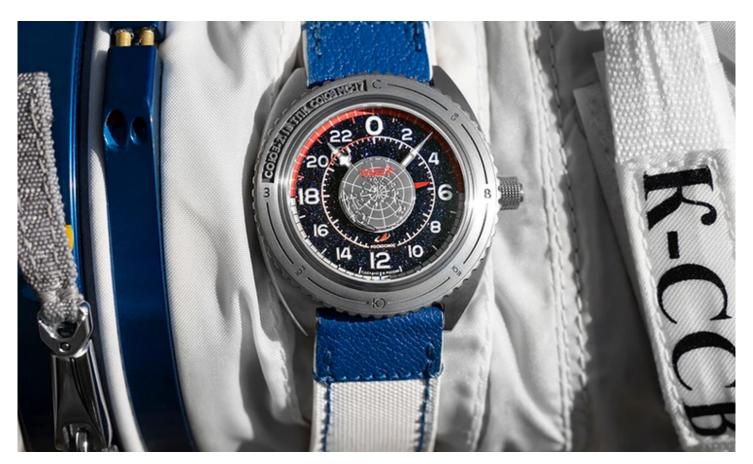

Available in two versions, one with a white dial and the other with a black, the Raketa Space Launcher in both of its variations comes encased in 43mm of stainless steel. While the case is quite a cool and funky design in itself, the focal point here is definitely the bezel which is actually made from a metal piece taken from the space launcher "Soyuz-2.1a" which took off on October 14 in 2020. The space launcher actually broke the 3-hour record between the Baikonur launch pad to the ISS.

Along with the use of the Soyuz-2.1a's metal piece for the bezel, the Space Launcher also uses fabric from the Russian "Sokol" spacesuit, which is worn by the cosmonauts while flying the Soyuz-2.1a space launcher, for the strap.

But the Space Launcher isn't all show and no go, and features a 24-hour complication where the hour hand circles the dial once every 24-hours. The design of the hour and minute hands is inspired by the control panel of the space launcher, while the second hand is represented by the Earth revolving around its axis. And on the white dial model, there is a countdown printed on the sapphire glass followed by the word "Poyekhali!", which translates to "Let's go!", the words that the Russian cosmonaut Yuri Gagarin exclaimed in 1961 on his maiden voyage.