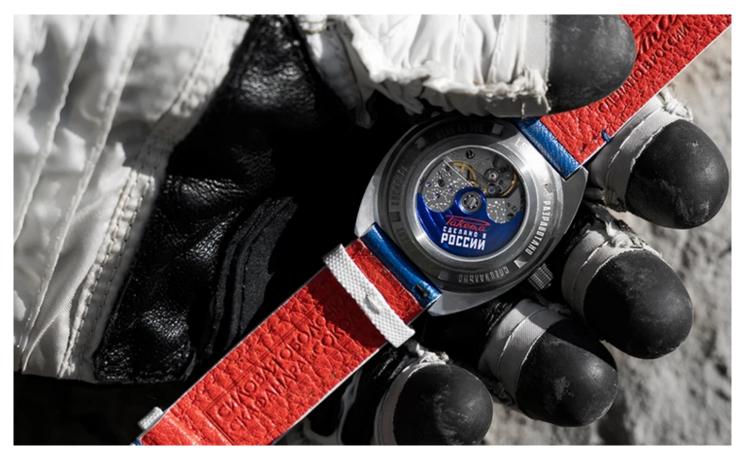

Along with the use of the Soyuz-2.1a's metal piece for the bezel, the Space Launcher also uses fabric from the Russian "Sokol" spacesuit, which is worn by the cosmonauts while flying the Soyuz-2.1a space launcher, for the strap.

The automatic calibre 2624A has been decorated with constellations printed on the bridges of the movement, along with a special coating on the rotor. It beats at 2.5Hz and has a power reserve of roughly 4-hours.