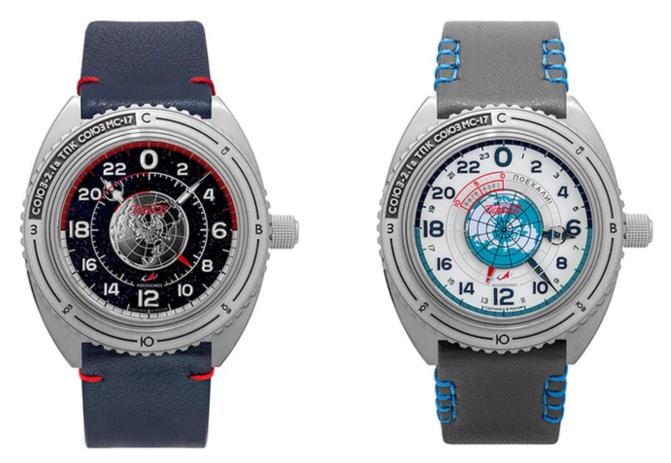

Available in two versions, one with a white dial and the other with a black, the Raketa Space Launcher in both of its variations comes encased in 43mm of stainless steel. While the case is quite a cool and funky design in itself, the focal point here is definitely the bezel which is actually made from a metal piece taken from the space launcher "Soyuz-2.1a" which took off on October 14 in 2020. The space launcher actually broke the 3-hour record between the Baikonur launch pad to the ISS.

But the Space Launcher isn't all show and no go, and features a 24-hour complication where the hour hand circles the dial once every 24-hours. The design of the hour and minute hands is inspired by the control panel of the space launcher, while the second hand is represented by the Earth revolving around its axis. And on the white dial model, there is a countdown printed on the sapphire glass followed by the word "Poyekhali!", which translates to "Let's go!", the words that the Russian cosmonaut Yuri Gagarin exclaimed in 1961 on his maiden voyage.

The Raketa Space Launcher retails for €1,750 and is limited to 300 pieces for the white dial version, while the black models retails for €1,850 and also limited to 300 pieces.