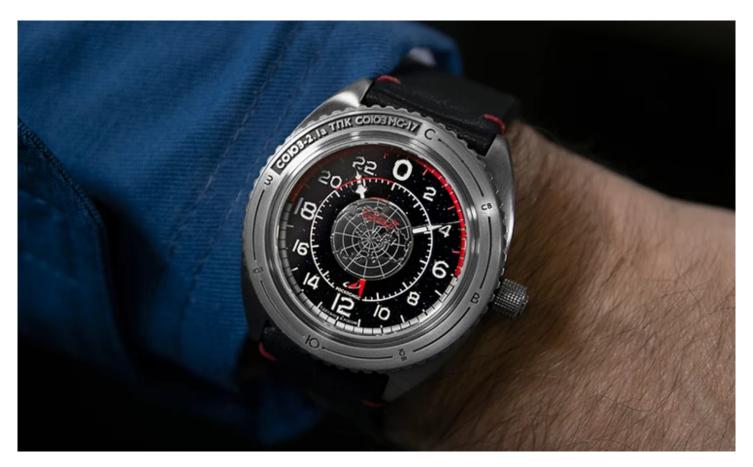

Available in two versions, one with a white dial and the other with a black, the Raketa Space Launcher in both of its variations comes encased in 43mm of stainless steel. While the case is quite a cool and funky design in itself, the focal point here is definitely the bezel which is actually made from a metal piece taken from the space launcher "Soyuz-2.1a" which took off on October 14 in 2020. The space launcher actually broke the 3-hour record between the Baikonur launch pad to the ISS.

But the Space Launcher isn't all show and no go, and features a 24-hour complication where the hour hand circles the dial once every 24-hours. The design of the hour and minute hands is inspired by the control panel of the space launcher, while the second hand is represented by the Earth revolving around its axis. And on the white dial model, there is a countdown printed on the sapphire glass followed by the word "Poyekhali!", which translates to "Let's go!", the words that the Russian cosmonaut Yuri Gagarin exclaimed in 1961 on his maiden voyage.