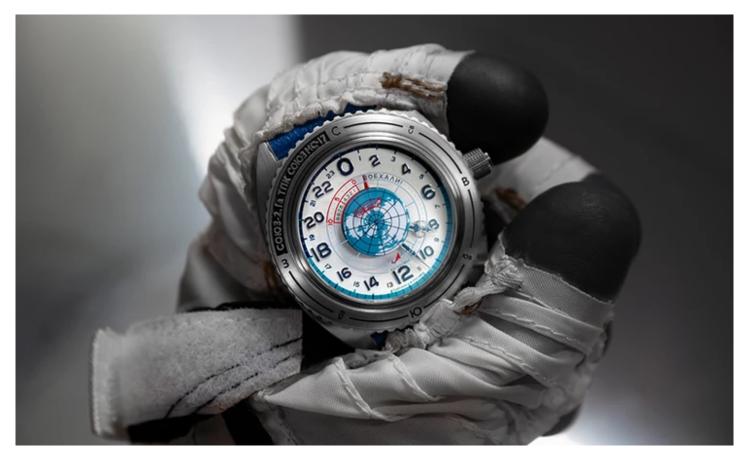

Available in two versions, one with a white dial and the other with a black, the Raketa Space Launcher in both of its variations comes encased in 43mm of stainless steel. While the case is quite a cool and funky design in itself, the focal point here is definitely the bezel which is actually made from a metal piece taken from the space launcher "Soyuz-2.1a" which took off on October 14 in 2020. The space launcher actually broke the 3-hour record between the Baikonur launch pad to the ISS.

Along with the use of the Soyuz-2.1a's metal piece for the bezel, the Space Launcher also uses fabric from the Russian "Sokol" spacesuit, which is worn by the cosmonauts while flying the Soyuz-2.1a space launcher, for the strap.

But the Space Launcher isn't all show and no go, and features a 24-hour complication where the hour hand circles the dial once every 24-hours. The design of the hour and minute hands is inspired by the control panel of the space launcher, while the second hand is represented by the Earth revolving around its axis. And on the white dial model, there is a countdown printed on the sapphire glass followed by the word "Poyekhali!", which translates to "Let's go!", the words that the Russian cosmonaut Yuri Gagarin exclaimed in 1961 on his maiden voyage.