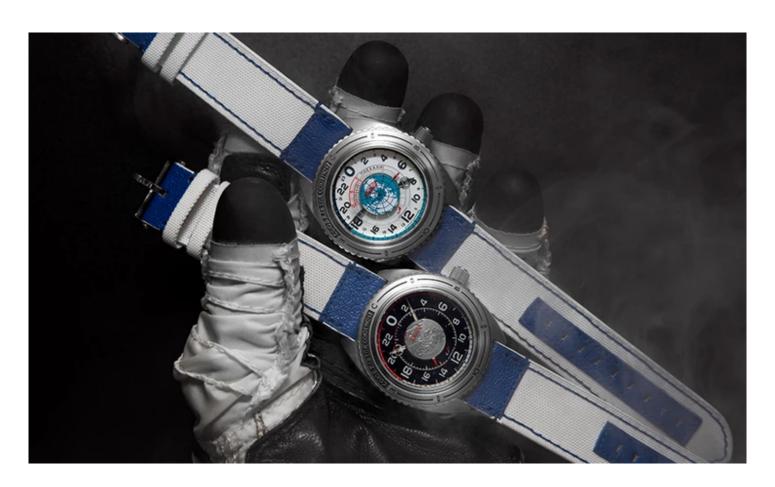

Available in two versions, one with a white dial and the other with a black, the Raketa Space Launcher in both of its variations comes encased in 43mm of stainless steel. While the case is quite a cool and funky design in itself, the focal point here is definitely the bezel which is actually made from a metal piece taken from the space launcher "Soyuz-2.1a" which took off on October 14 in 2020. The space launcher actually broke the 3-hour record between the Baikonur launch pad to the ISS.

Along with the use of the Soyuz-2.1a's metal piece for the bezel, the Space Launcher also uses fabric from the Russian "Sokol" spacesuit, which is worn by the cosmonauts while flying the Soyuz-2.1a space launcher, for the strap.